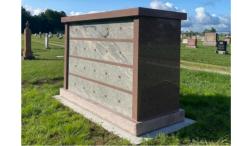

## Columbarium (Niche)

Available at Mount Pleasant and Oxenden with capacity for 2 urns. A unit is being installed at Boyd Cemetery in 2025.

All fees include interment rights, bronze plaque, 1 opening and closing, care and maintenance fees, and HST.

| Row           | Cost (Inclusive of<br>HST) |
|---------------|----------------------------|
| Тор           | \$2,491.65                 |
| Middle 2 Rows | \$2,373.00                 |
| Bottom        | \$2,254.35                 |

# Columbarium Memorial Wall Plaque

Memorial plaques are available for purchase on the side of our columbarium units for \$595 plus freight and HST.