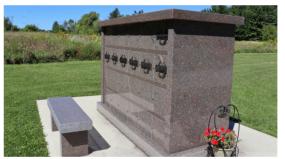

## Columbarium (Niche)

Available at Mount Pleasant and Oxenden with capacity for 2 urns. A unit is being installed at Boyd Cemetery in 2025.

All fees include interment rights, bronze plaque, 1 opening and closing, care and maintenance fees, and HST.

| Row           | Cost (Inclusive of<br>HST) |
|---------------|----------------------------|
| Тор           | \$2,491.65                 |
| Middle 2 Rows | \$2,373.00                 |
| Bottom        | \$2,254.35                 |

# Columbarium Memorial Wall Plaque

Memorial plaques are available for purchase on the side of our columbarium units for \$595 plus freight and HST.